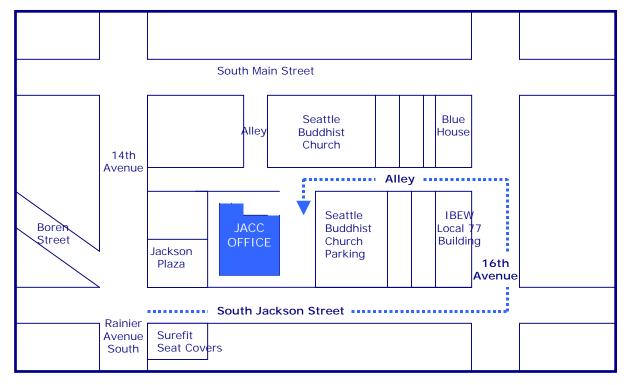

## **Directions to JACC**

From the Eastside: Take I-90 West to the Rainier Avenue South exit. Take the northbound Rainier Avenue South exit and continue to South Jackson Street. This is a five-way intersection. Turn right onto South Jackson.

The JACC offices are in a brick three-story building on the left side of the street, right next to the Jackson Plaza shopping area. There is a redwood fence in front of the building. Continue up the hill to 16th Avenue. Turn left onto 16th Avenue and take an immediate left into the alley between the IBEW Local 77 Building and a bluegreen house. Follow the alley back to the parking area for JACC and the Buddhist Church.

From I-5 Northbound: Take the Dearborn exit and turn right. Go to Rainier Avenue South and turn left. Follow it to South Jackson Street and turn right. Proceed as above.

From I-5 Southbound: Take the Bellevue/I-90 exit ramp and take the Dearborn exit and turn left. Go to Rainier Avenue South and turn left. Follow it to South Jackson Street and turn right. Proceed as above.